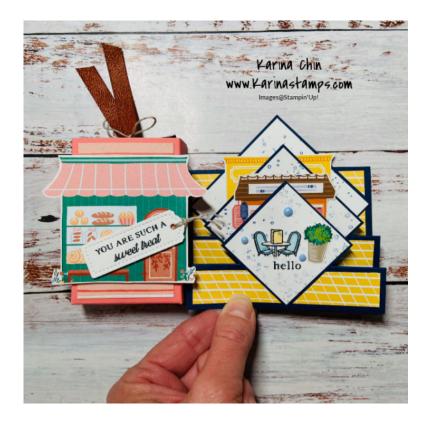

## Let's Go Shopping Card by Karina Chin www.karinastamps.com Youtube Live June 20,2023

## **Supplies:**

**Stamp Set:** Let's Go Shopping 161777, Bundle 161333 (includes dies), Irresistible Blooms 161140

**Card Stock:** Night of Navy 100867, Basic White 159276, Les Shoppes Designer Series Paper 161322

Stamp Pads: Black Memento 132708, Night of Navy 147110

**Other:** Balmy Blue Stampin' Blends 154830, Crumb Cake Stampin' Blends 154882, Daffodil Delight Stampin' Blends 154883, Adhesive Backed Solid Gems 161300

## Measurements:

Night of Navy: 4-1/4" x 11" scored at 1", 2", 3-1/2", 5" and 8"

Karina Chin www.karinastamps.com https://karinachin.stampinup.net/

Designer Series Paper:2-2/3" x 4, 1-1/4" x 4", ¾" x 4" Basic White: 2-7/8" x 4-1/8" Night of Navy: 3" x 3", 2-1/2" x 2-1/2", 2" x 2" Basic White: 2-7/8" x 2-7/8", 2-3/8" x 2-3/8", 1-7/8" x 1-7/8"