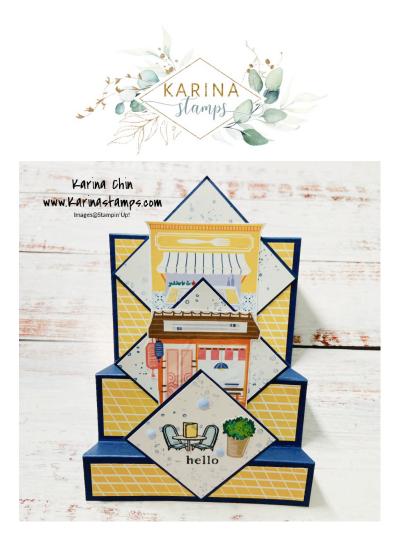

## Let's Go Shopping Card by Karina Chin www.karinastamps.com Youtube Live June 20,2023

## **Supplies:**

**Stamp Set:** Let's Go Shopping 161777, Bundle 161333 (includes dies), Irresistible Blooms 161140

**Card Stock:** Night of Navy 100867, Basic White 159276, Les Shoppes Designer Series Paper 161322

Stamp Pads: Black Memento 132708, Night of Navy 147110

**Other:** Balmy Blue Stampin' Blends 154830, Crumb Cake Stampin' Blends 154882, Daffodil Delight Stampin' Blends 154883, Adhesive Backed Solid Gems 161300

## Measurements:

Night of Navy: 4-1/4" x 11" scored at 1", 2", 3-1/2", 5" and 8"

Karina Chin www.karinastamps.com https://karinachin.stampinup.net/

Designer Series Paper:2-2/3" x 4, 1-1/4" x 4", ¾" x 4" Basic White: 2-7/8" x 4-1/8" Night of Navy: 3" x 3", 2-1/2" x 2-1/2", 2" x 2" Basic White: 2-7/8" x 2-7/8", 2-3/8" x 2-3/8", 1-7/8" x 1-7/8"