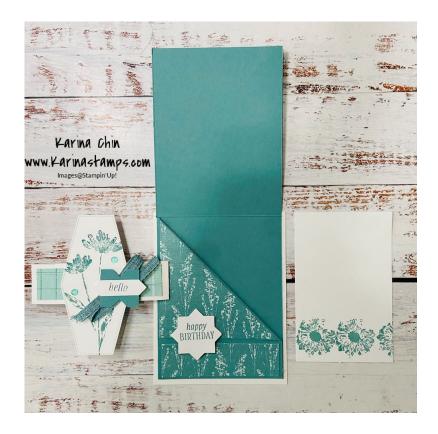

## Inked Botanicals Pocket Card by Karina Chin www.karinastamps.com Youtube Live June 13,2023

## **Supplies:**

Stamp Set: Inked & Tiled 161158, Bundle 161168 (includes punches)

Card Stock: Lost Lagoon133679, Basic White 159276, Inked Botanicals Designer Series Paper

161157

Stamp Pads: Lost Lagoon 147107, Pretty Peacock 150083

Other: Lost Lagoon Bordered Ribbon 161171, Inked & Tiled Punch Pack (16167), Tinsel Gen

Three Pack(161624)

## **Measurements:**

**Basic White:** 5-1/2" x 4-1/4" (base)

Lost Lagoon:8" x 10-1/2" scored at 5-1/4" on the long side and 4" on the short side(8")

**Basic White**: 3" x 4-3/4

**Designer Series Paper:** 3-3/4" x 3-3/4" cut at a diagonal, 1" x 3-3/4", 3-7/8" x 5" (front), 1-1/2"

x 6" (Punched pieces) and 1" x 3-7/8"

Basic White: 1-1/4" x 11" (Belly Band), 2-3/4" x 4-1/4" (label piece) scrap for the sentiments

Lost Lagoon: 3" x 3" (Punch shape)

## **Instructions:**

For full instructions on assembling the card, please refer to June 13, 2023 video on

Youtube: Karina Stamps <a href="https://www.youtube.com/watch?v=dh3ApsEcGys">https://www.youtube.com/watch?v=dh3ApsEcGys</a>