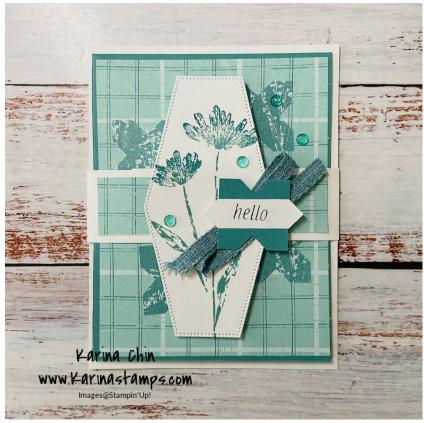

## Inked Botanicals Pocket Card by Karina Chin www.karinastamps.com Youtube Live June 13,2023

## **Supplies:**

Stamp Set: Inked & Tiled 161158, Bundle 161168 (includes punches)

Card Stock: Lost Lagoon133679, Basic White 159276, Inked Botanicals Designer Series Paper

161157

Stamp Pads: Lost Lagoon 147107, Pretty Peacock 150083

Other: Lost Lagoon Bordered Ribbon 161171, Inked & Tiled Punch Pack (16167), Tinsel Gen

Three Pack(161624)

## **Measurements:**

**Basic White:** 5-1/2" x 4-1/4" (base)

Lost Lagoon:8" x 10-1/2" scored at 5-1/4" on the long side and 4" on the short side(8")

**Basic White**: 3" x 4-3/4

**Designer Series Paper:** 3-3/4" x 3-3/4" cut at a diagonal, 1" x 3-3/4", 3-7/8" x 5" (front), 1-1/2"

x 6" (Punched pieces) and 1" x 3-7/8"

Basic White: 1-1/4" x 11" (Belly Band), 2-3/4" x 4-1/4" (label piece) scrap for the sentiments

Lost Lagoon: 3" x 3" (Punch shape)